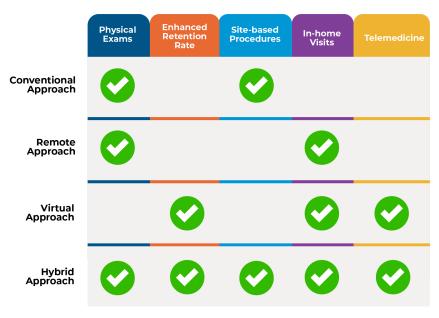

## **Subject Recruitment, Screening, Enrollment & Retention**

PharPoint can leverage relationships with our strategic partners to provide a nimble response to a variety of project needs.

In addition to the **conventional** study approach, PharPoint offers **remote**, **virtual**, and **hybrid** approaches to subject recruitment, screening, enrollment & retention.